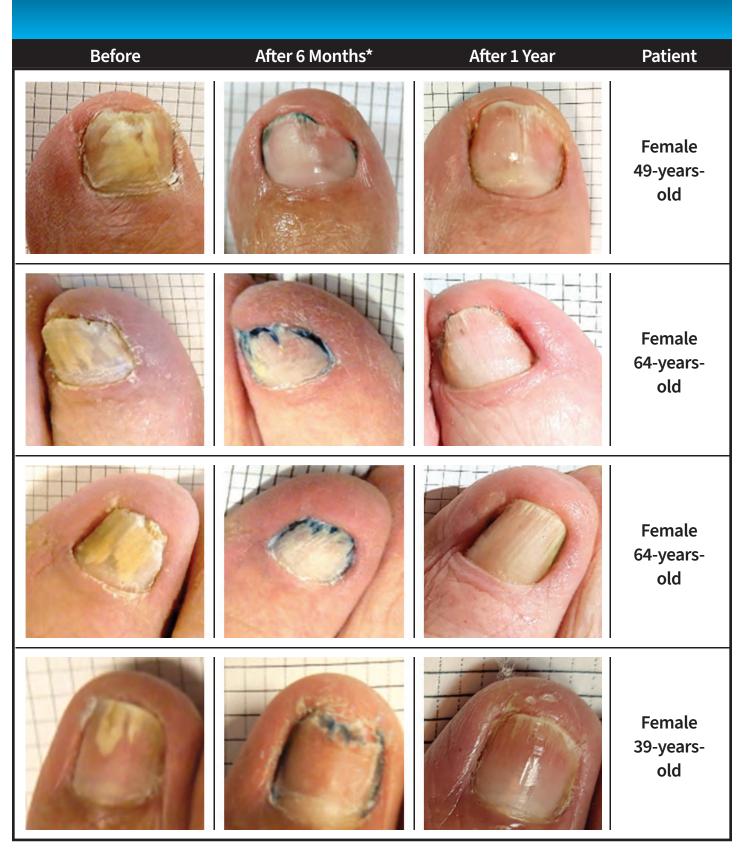

## **Results**

Studies have shown that the ClearToe protocol can clear the appearance of infected toenails within 6 months.

| Before | After 6 Months* | Patient                    | The Process                                                                                                                                                                        |
|--------|-----------------|----------------------------|------------------------------------------------------------------------------------------------------------------------------------------------------------------------------------|
|        |                 | Male<br>34-years-<br>old   | The ClearToe technology has a proven safety record with no recorded adverse reactions.  *The blue colour on the toenails is trace formulation that will fade completely with time. |
|        |                 |                            | Before After 6 Months* Patient                                                                                                                                                     |
|        |                 | Male<br>58-years-<br>old   | Female 69-years-old                                                                                                                                                                |
|        |                 | Male<br>75-years-<br>old   | Male 63-years-old                                                                                                                                                                  |
|        |                 | Female<br>62-years-<br>old | Male 70-years-old                                                                                                                                                                  |